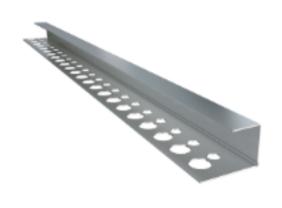

## **Detail U Profile**

\*It is the profile that provides smooth corner finishing in gypsum board applications and is used in hidden light band applications.

| Abbreviation     | DTYU                   |
|------------------|------------------------|
| Product Code     | PRD1021                |
| Package Quantity | 24 piece/size<br>72 mt |