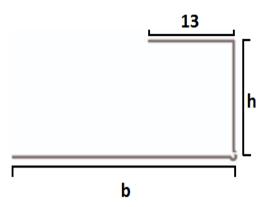

| Profile Base Width (b)           | 25 mm             |
|----------------------------------|-------------------|
| Profile Height<br>( h )          | 13 mm             |
| Profile Length                   | 3 mt              |
| ( ± 0,01 mm )                    | (standard lenght) |
| Sheet Thickness<br>(±0,03 mm)(s) | 0,30 ~ 0,40       |