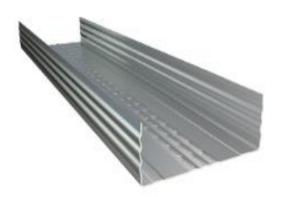

## Wall U50 Profile

\*They are non-bearing profiles that are used in the construction of gypsum board partition walls ensuring that the wall C profile and the partition wall stand in balance.

| Abbreviation     | DU50                   |
|------------------|------------------------|
| Product Code     | PRD1013                |
| Package Quantity | 12 piece/size<br>36 mt |