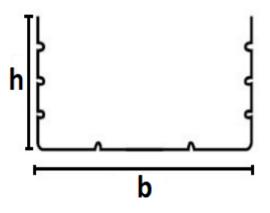

| Profile Base Width<br>( b )            | 50 mm             |
|----------------------------------------|-------------------|
| Profile Height                         | 24 ~ 49 mm        |
| (h)                                    | ( ± 0,5 mm )      |
| Profile Length                         | 3 mt              |
| ( ± 0,01 mm )                          | (standard lenght) |
| Sheet Thickness<br>( ± 0,03 mm ) ( s ) | 0,35 ~ 0,60 mm    |