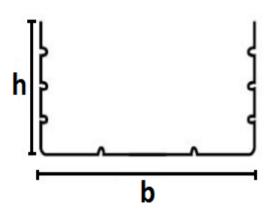

| Profile Base Width (b)           | 75 mm             |
|----------------------------------|-------------------|
| Profile Height                   | 24 ~ 49 mm        |
| (h)                              | ( ± 0,5 mm )      |
| Profile Length                   | 3 mt              |
| ( ± 0,01 mm )                    | (standard lenght) |
| Sheet Thickness<br>(±0,03 mm)(s) | 0,35 ~ 0,60 mm    |