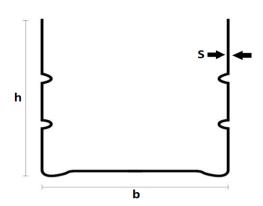

| Abbreviation     | TU                     |
|------------------|------------------------|
| Product Code     | PRD1003                |
| Package Quantity | 24 piece/size<br>72 mt |

| Profile Base Width<br>( b )      | 28 mm             |
|----------------------------------|-------------------|
| Profile Height<br>( h )          | 20 ~ 28mm         |
| Profile Length                   | 3 mt              |
| ( ± 0,01 mm )                    | (standard lenght) |
| Sheet Thickness<br>(±0,03 mm)(s) | 0,30 ~ 0,60 mm    |