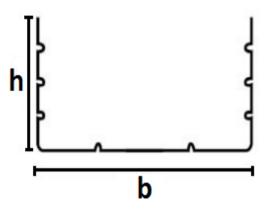

| Profile Base Width<br>( b )            | 100 mm            |
|----------------------------------------|-------------------|
| Profile Height                         | 24 ~ 49 mm        |
| (h)                                    | ( ± 0,5 mm )      |
| Profile Length                         | 3 mt              |
| ( ± 0,01 mm )                          | (standard lenght) |
| Sheet Thickness<br>( ± 0,03 mm ) ( s ) | 0,35 ~ 0,60 mm    |