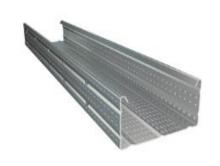

## **Ceiling C Profile**

\*They are the carrier elements of the metal frame used in the construction of plasterboard suspended ceilings

| Abbreviation     | TC                     |
|------------------|------------------------|
| Product Code     | PRD1001                |
| Package Quantity | 12 piece/size<br>36 mt |