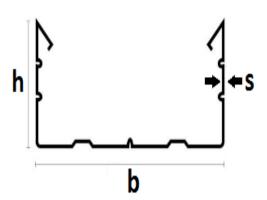

| Profile Base Width (b)                 | 60 mm             |
|----------------------------------------|-------------------|
| Profile Height                         | 27 mm             |
| (h)                                    | ( ± 0,5 mm )      |
| Profile Length                         | 3 mt              |
| ( ± 0,01 mm )                          | (standard lenght) |
| Sheet Thickness<br>( ± 0,03 mm ) ( s ) | 0,30 ~ 0,60 mm    |